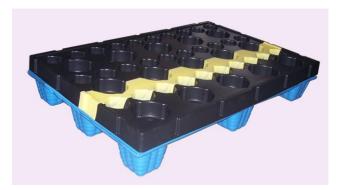

It is easy to insert a layer on pallet and this operation is free of error with Jollyplast automated handling layers with rotation on 180°. The rotation correctness is garantited by the coloured stripe on one side of the layer

The layers have automated handling method so that they are automatically packed at the right distance one from the other during the transportation from one place to one other during both the steps of the load and unload