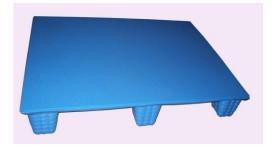

The cover for the pallet is designed to fit over the automated handling layers in a so perfect way that it is possible to position a second pallet level over the first one in a stable and checked way

The X and Y dimensions are extremly customizable mainaning the initial load guarantees and the general working methods with the rivetted layers, with the groove method and with the glue method (only with ABS pallet and layer)