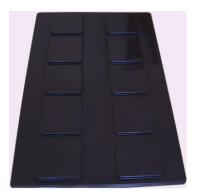

## Pallet: generic and customizable pallet, Layers and covers

Jollyplast s.r.l. developes generic black and colored pallet for its automated handling layers in HDPE and in ABS materials

Starting from a pallet having the height fixed in 150 mm from the ground for the use with the transpallet on 4 sides, lati, the other 2 dimensions X and Y are free adaptable to the customer needings starting from the dimension of mm 600x600 untill mm 1400x1400

It is easy to insert a layer on pallet and this operation is free of error with Jollyplast automated handling layers with rotation on 180°. The rotation correctness is garantited by the coloured stripe on one side of the layer