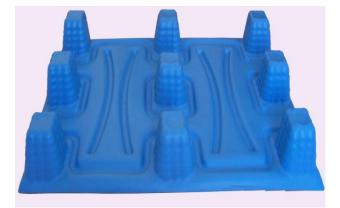

## Pallet: generic and customizable pallet, Layers and covers

Jollyplast s.r.l. developes generic black and colored pallet for its automated handling layers in HDPE and in ABS materials

Starting from a pallet having the height fixed in 150 mm from the ground for the use with the transpallet on 4 sides, lati, the other 2 dimensions X and Y are free adaptable to the customer needings starting from the dimension of mm 600x600 untill mm 1400x1400

The pallet is garanguaranteed untill 4000 kg in statical use and it is designed to be coupled with the Jollyplast automated handling layers. The pallet, the layers and the cover are designed to be handled by steel, plastic and fibre strap