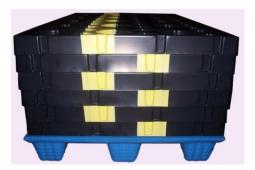

It is easy to insert a layer on pallet and this operation is free of error with Jollyplast automated handling layers with rotation on 180°. The rotation correctness is garantited by the coloured stripe on one side of the layer

The pallet is garanguaranteed untill 4000 kg in statical use and it is designed to be coupled with the Jollyplast automated handling layers. The pallet, the layers and the cover are designed to be handled by steel, plastic and fibre strap

The layers have automated handling method so that they are automatically packed at the right distance one from the other during the transportation from one place to one other during both the steps of the load and unload