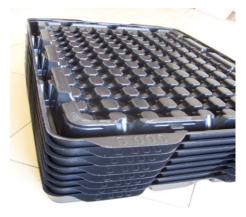

The cover for the pallet is designed to fit over the automated handling layers in a so perfect way that it is possible to position a second pallet level over the first one in a stable and checked way

The X and Y dimensions are extremly customizable mainaning the initial load guarantees and the general working methods with the rivetted layers, with the groove method and with the glue method (only with ABS pallet and layer)