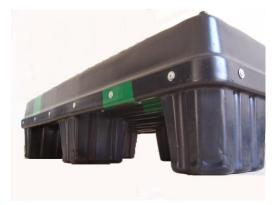

The pallet is garanguaranteed untill 4000 kg in statical use and it is designed to be coupled with the Jollyplast automated handling layers. The pallet, the layers and the cover are designed to be handled by steel, plastic and fibre strap

The layers have automated handling method so that they are automatically packed at the right distance one from the other during the transportation from one place to one other during both the steps of the load and unload